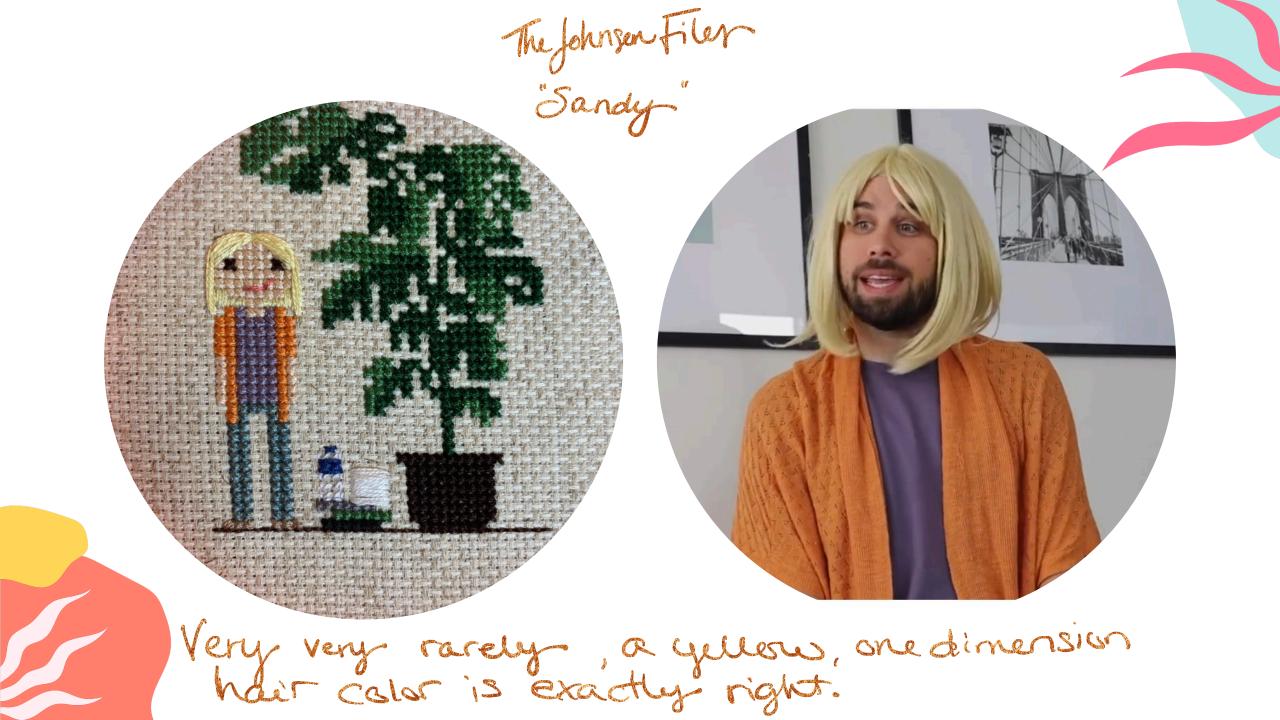

# Steer towards creams and beiges, not yellows

Yellow undertones can add necessary warmth but shouldn't be the overall color