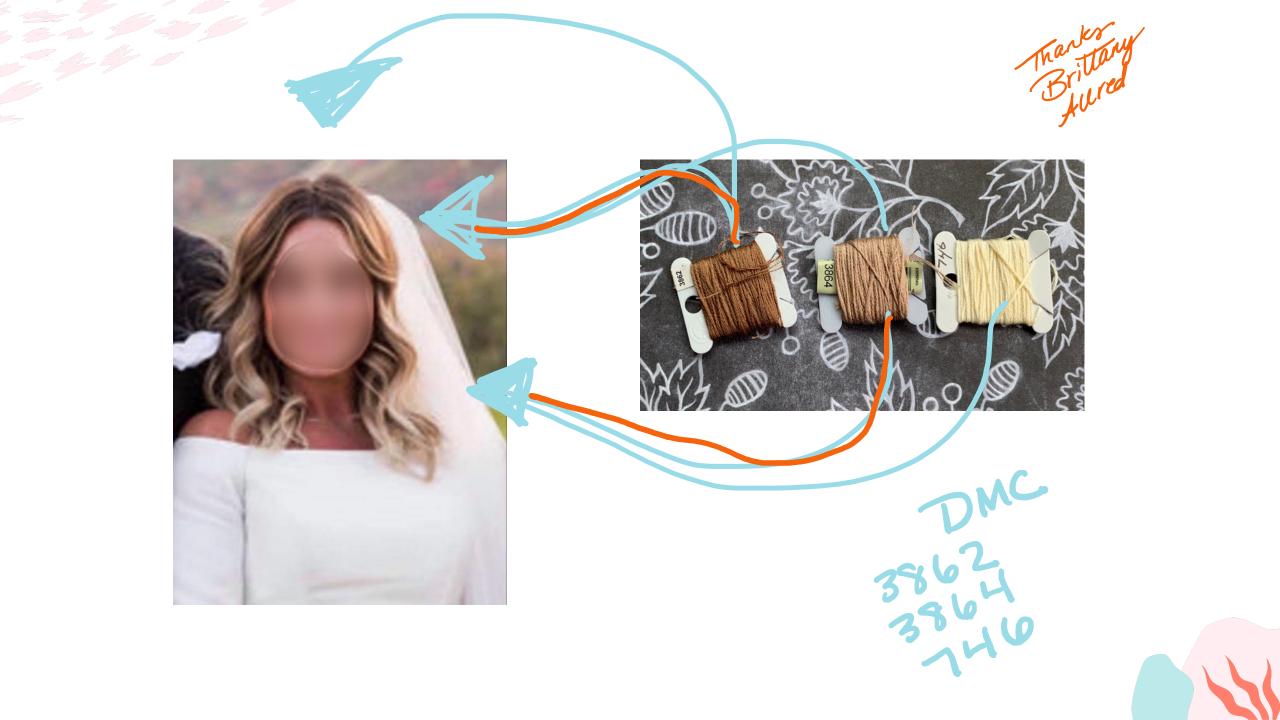

# MY PREVIOUS STITCHES

 $\cap$ 

skin tone

Make sure hair Colors don't blend too much with the skintone.