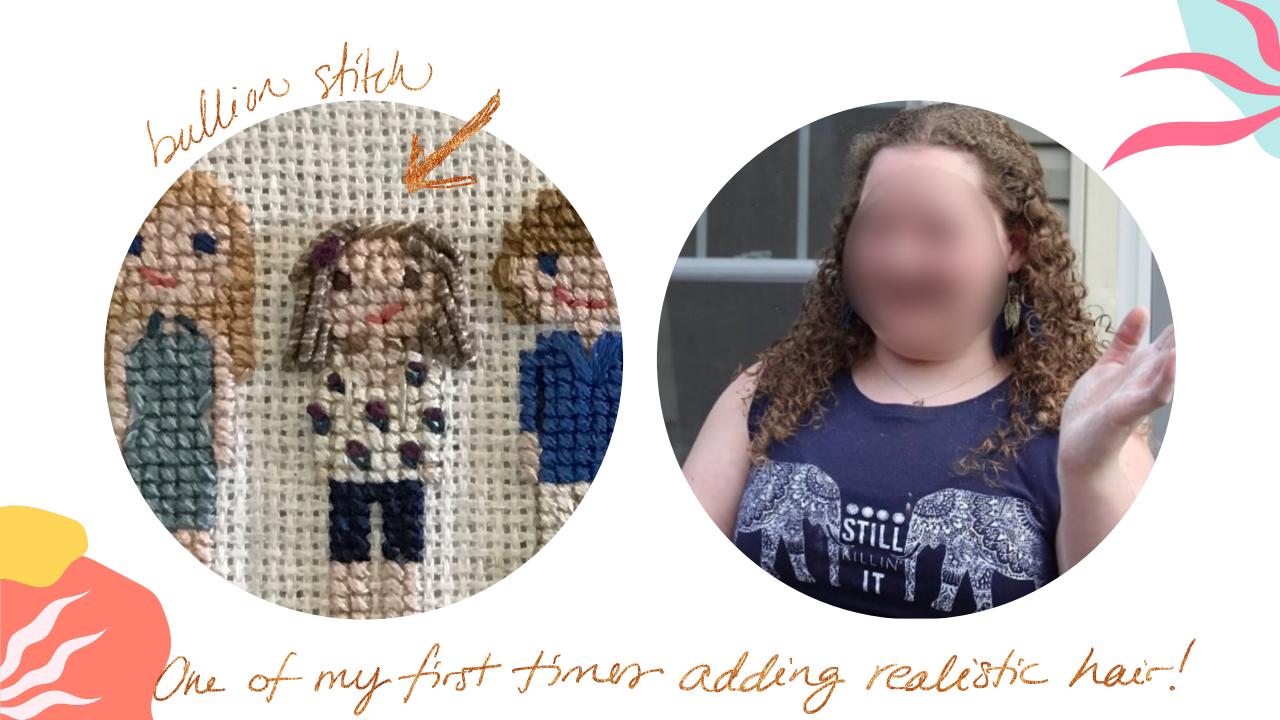

## Look for ways to add depth

Even adding a single strand of floss in a slightly lighter tone can build a richer color