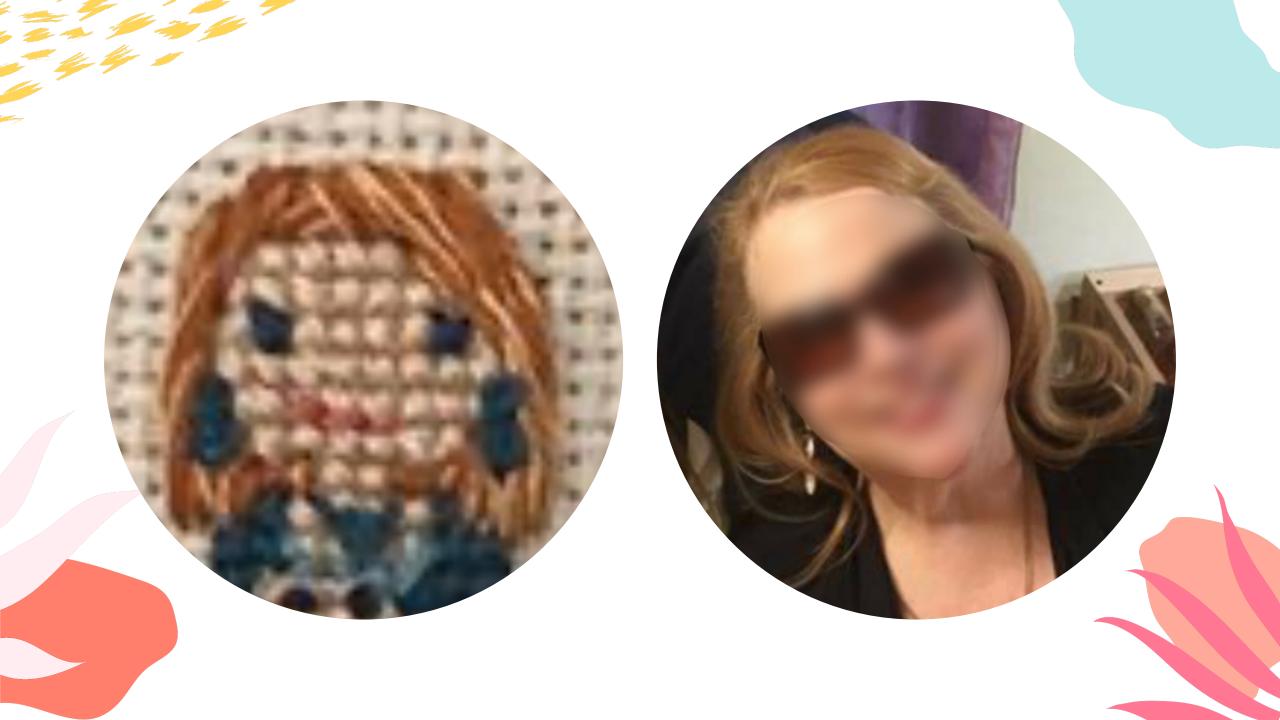

# MY PREVIOUS STITCHES

 $\cap$ 

skin tone

Make sure hair Colors don't blend too much with the skintone.