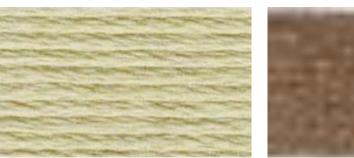

## DMC 841 / Anchor 1082

I love this for blue based blonde tones (cooler blondes) but it does need a highlight color too.