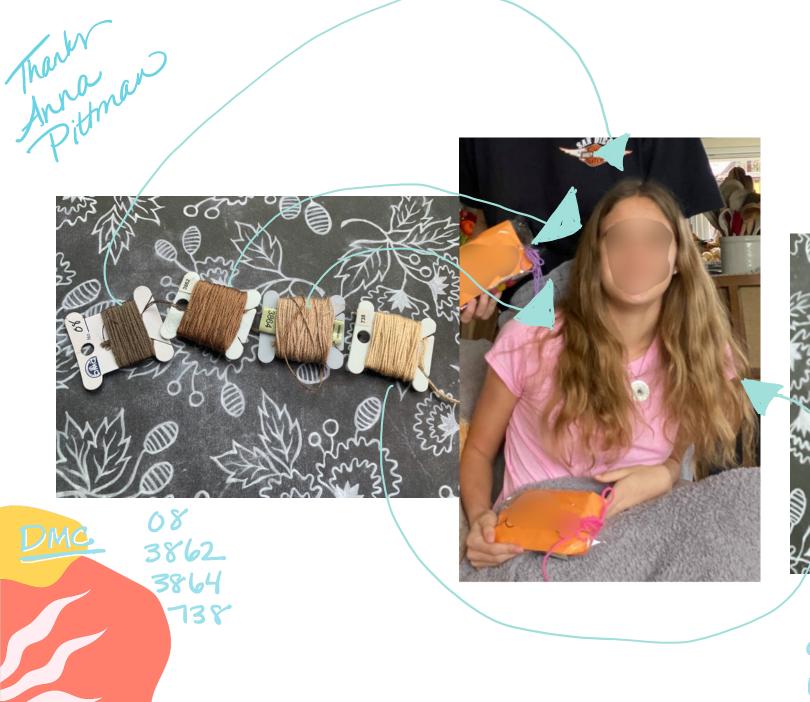

950 3864 -> QHS 07

Perfect color for stubble for Hispanic, Mediterranean, Middle Eastern men.