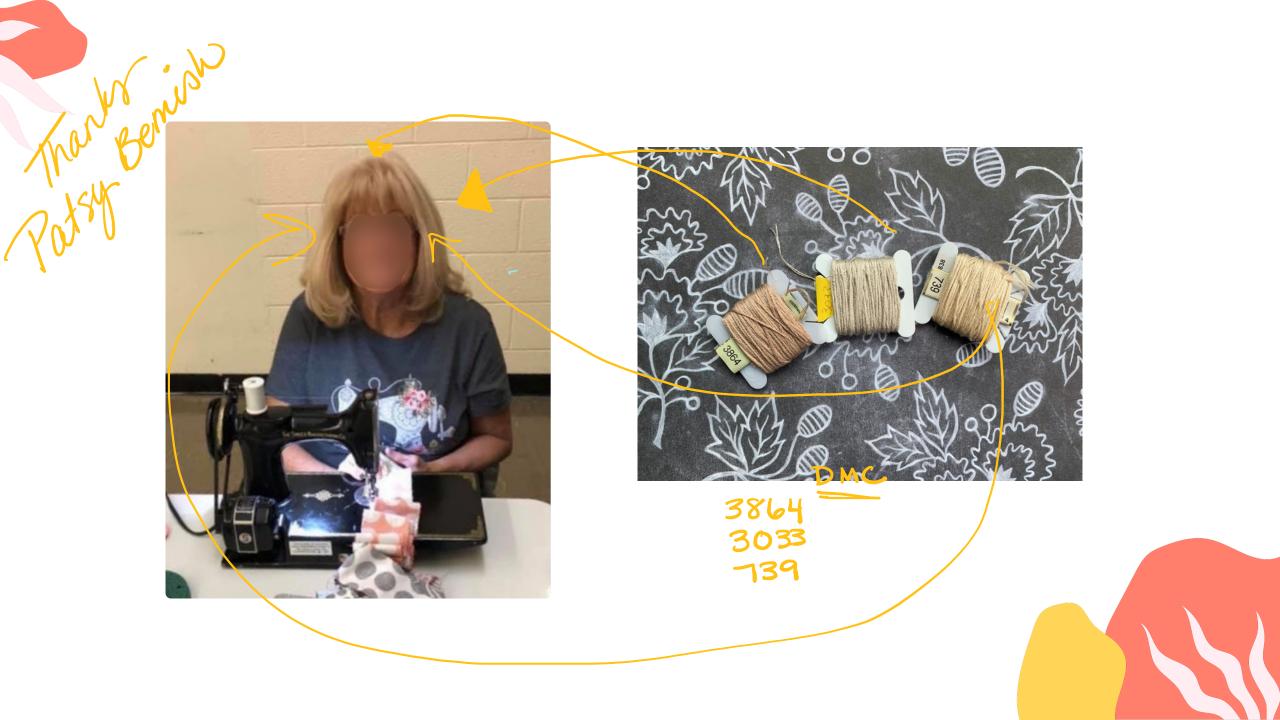

# Hair, Hair

## Interpreting hair color from pictures

Because DMC and Anchor give us so many shades to work with

Stitch People Virtual Gathering 😉 / June 2020



# MY PREVIOUS STITCHES

 $\cap$ 





















skin tone

Make sure hair Colors don't blend too much with the skintone.















# Extended blondes list

My suggestions for additional colors to have on hand with the colors suggested in the Stitch People book.









### DMC 3823 / Anchor 386

I can't recall if this was on the list in the original book but it's on my list

## DMC 841 / Anchor 1082

I love this for blue based blonde tones (cooler blondes) but it does need a highlight color too.

## DMC 613 / Anchor 831 DMC 3864 / Anchor 376

# Extended blondes list continued





#### Blend for corn silk blondes



#### DMC 3863 / Anchor 379

General good base color your sandy, beigy blondes but you should personalize with your choice of highlight.

### DMC 3046 / Anchor 887

Great for people with a brassier blonde color.

#### DMC 3823 & 739 Anchor 386 & 387

This combo gives a really nice warmer corn