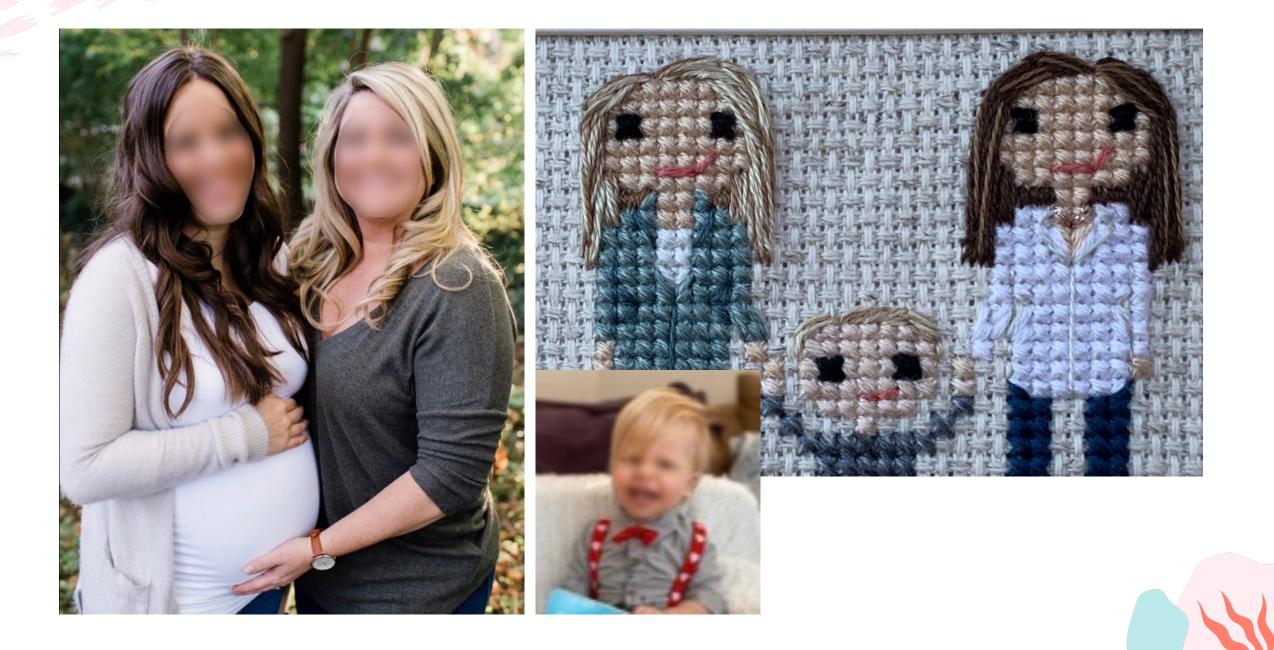

# MY PREVIOUS STITCHES

 $\cap$ 

skin tone

Make sure hair Colors don't blend too much with the skintone.