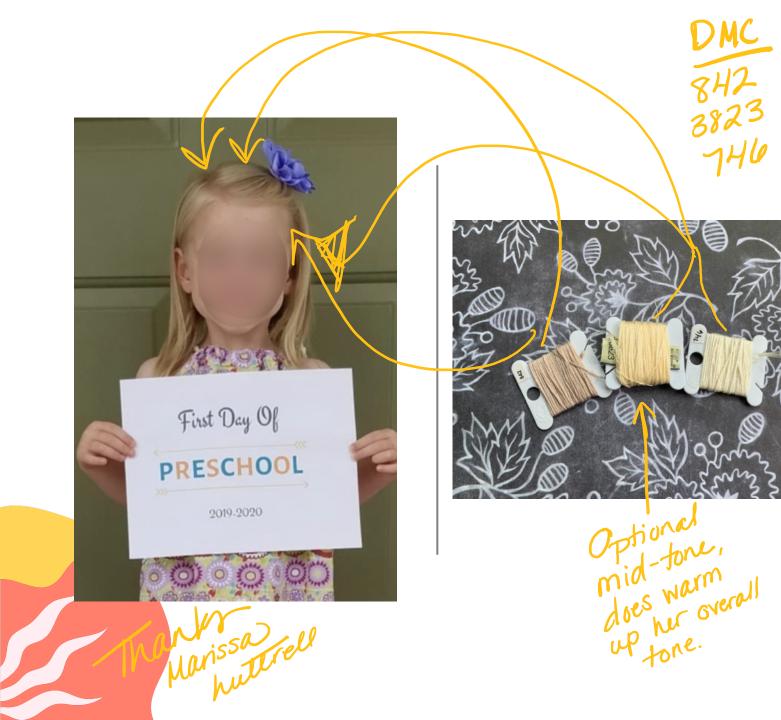

# MY PREVIOUS STITCHES

 $\cap$ 

skin tone

Make sure hair Colors don't blend too much with the skintone.