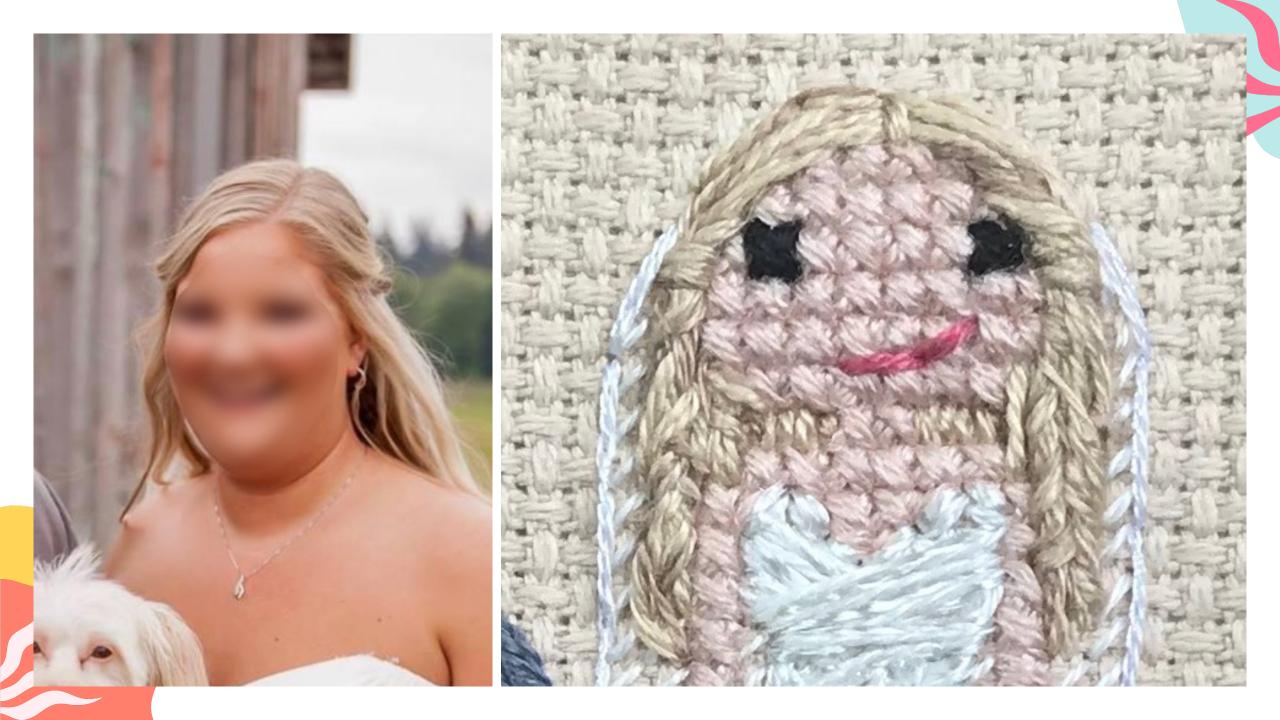

# MY PREVIOUS STITCHES

 $\cap$ 

skin tone

Make sure hair Colors don't blend too much with the skintone.