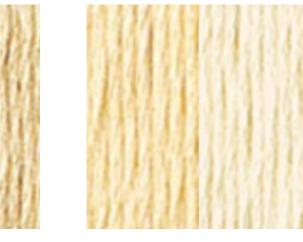

# Extended blondes list

My suggestions for additional colors to have on hand with the colors suggested in the Stitch People book.

#### DMC 3863 / Anchor 379

General good base color your sandy, beigy blondes but you should personalize with your choice of highlight.

# Steer towards creams and beiges, not yellows

Yellow undertones can add necessary warmth but shouldn't be the overall color