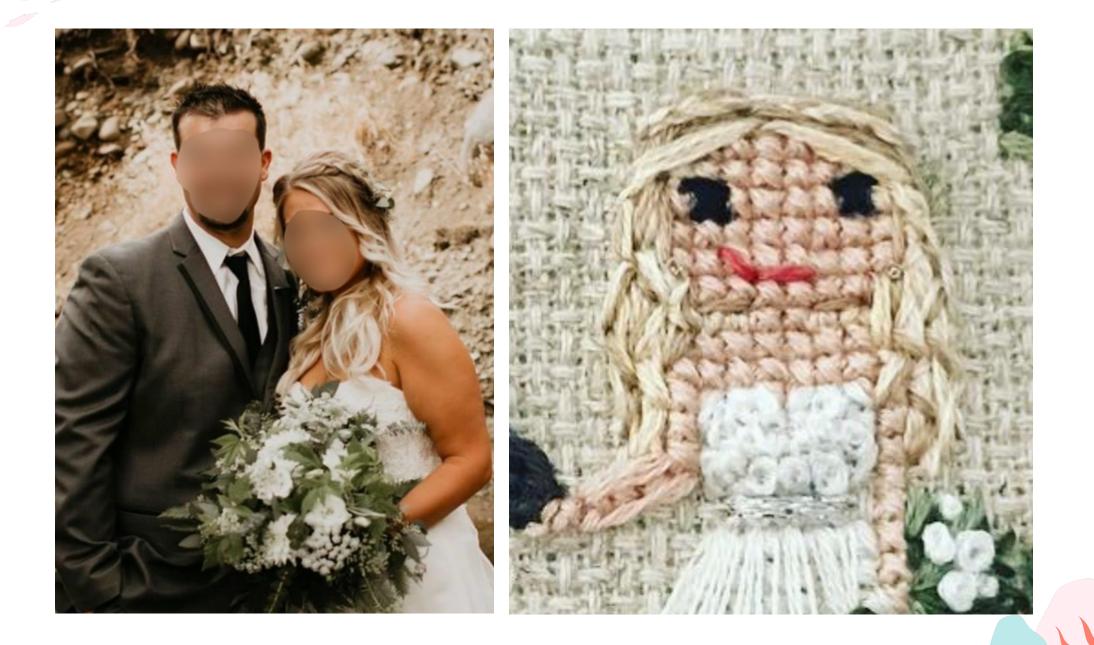

# MY PREVIOUS STITCHES

 $\cap$ 

skin tone

Make sure hair Colors don't blend too much with the skintone.