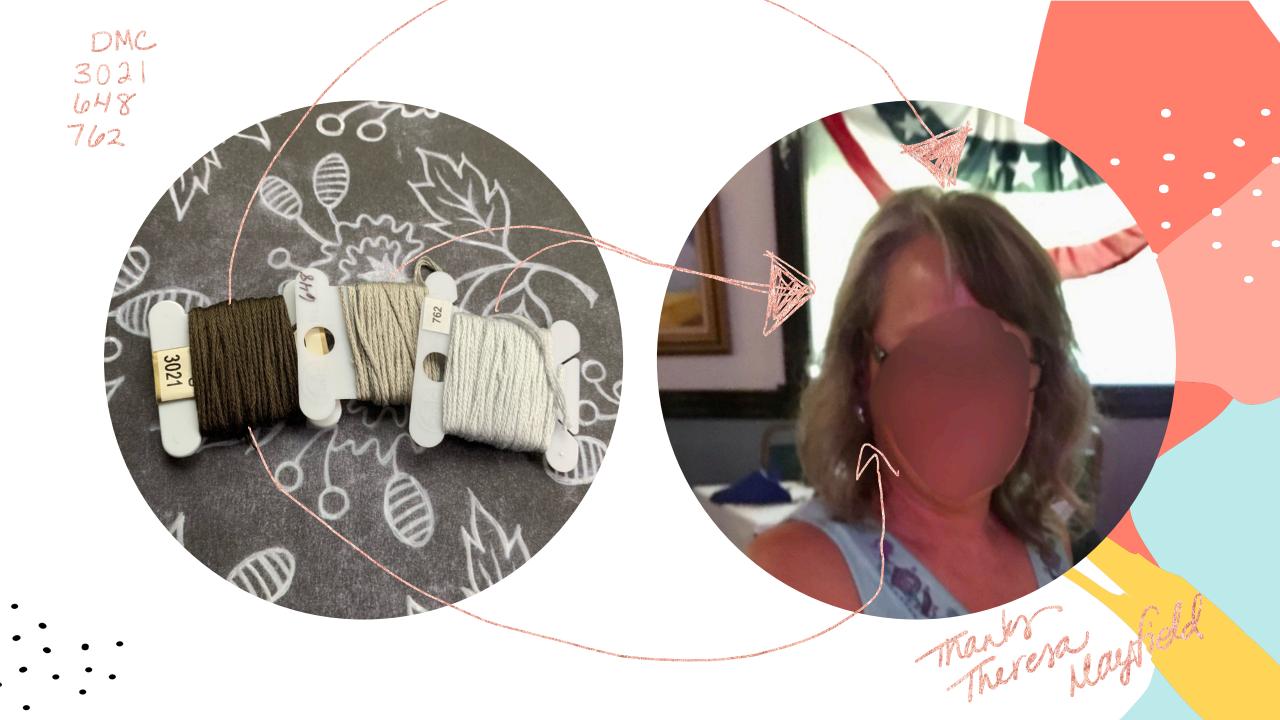

# MY PREVIOUS STITCHES

 $\cap$ 

skin tone

Make sure hair Colors don't blend too much with the skintone.