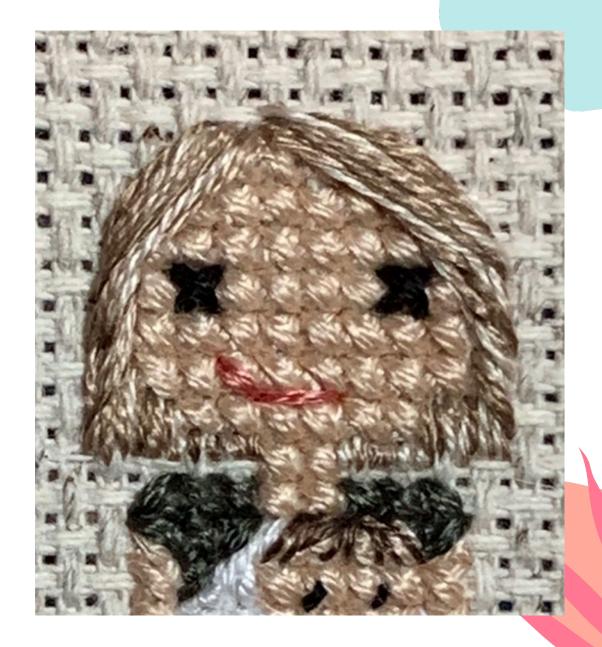

# MY PREVIOUS STITCHES

 $\cap$ 

skin tone

Make sure hair Colors don't blend too much with the skintone.