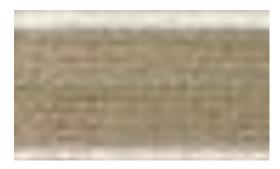

# Hair, Hair

## Interpreting hair color from pictures

Because DMC and Anchor give us so many shades to work with

Stitch People Virtual Gathering 😉 / June 2020



# MY PREVIOUS STITCHES

 $\cap$ 





















skin tone

Make sure hair Colors don't blend too much with the skintone.















# Extended blondes list

My suggestions for additional colors to have on hand with the colors suggested in the Stitch People book.









### DMC 3823 / Anchor 386

I can't recall if this was on the list in the original book but it's on my list

## DMC 841 / Anchor 1082

I love this for blue based blonde tones (cooler blondes) but it does need a highlight color too.

## DMC 613 / Anchor 831 DMC 3864 / Anchor 376

# Extended blondes list continued





#### Blend for corn silk blondes



#### DMC 3863 / Anchor 379

General good base color your sandy, beigy blondes but you should personalize with your choice of highlight.

### DMC 3046 / Anchor 887

Great for people with a brassier blonde color.

#### DMC 3823 & 739 Anchor 386 & 387

This combo gives a really nice warmer corn silk blonde

#### DMC 3823 & 746 Anchor 386 & 275

This combo gives an icy pale blonde.



## Look for ways to add depth

Even adding a single strand of floss in a slightly lighter tone can build a richer color

# Steer towards creams and beiges, not yellows

Yellow undertones can add necessary warmth but shouldn't be the overall color



# Build your stash

Even if it's just one extra skein each time you make a purchase, try to give yourself more options so when