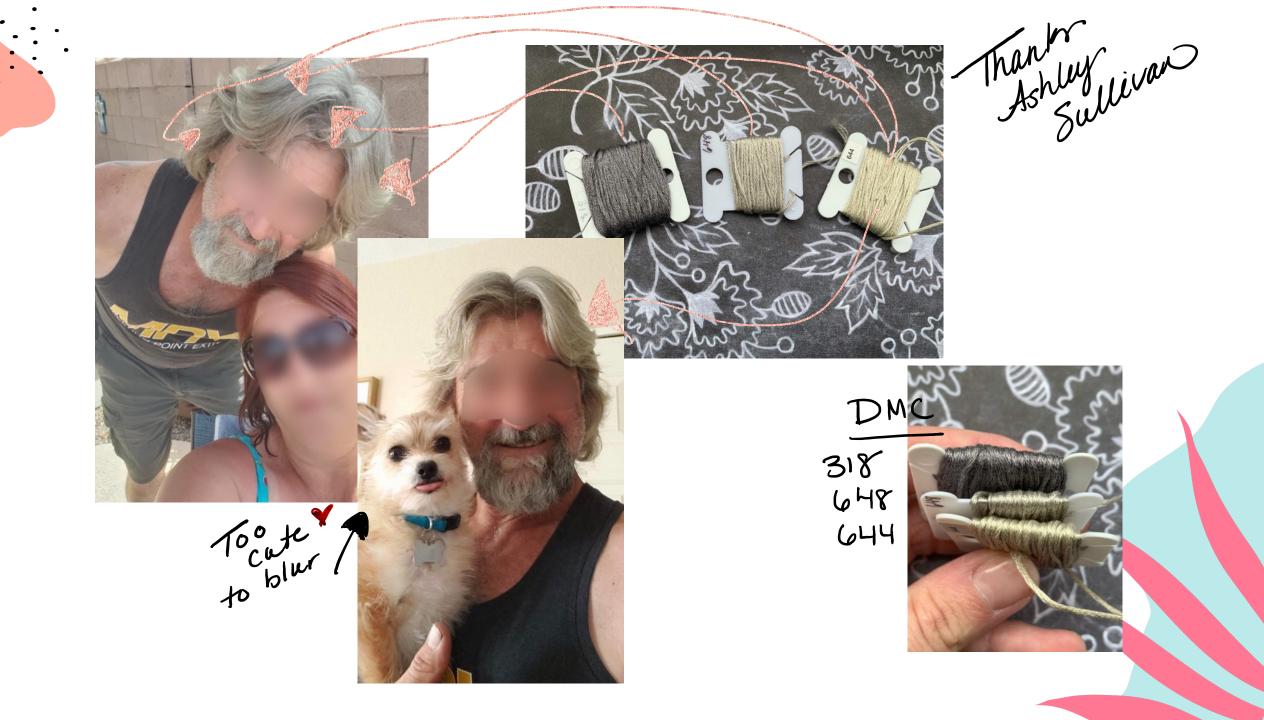

# MY PREVIOUS STITCHES

 $\cap$ 

skin tone

Make sure hair Colors don't blend too much with the skintone.