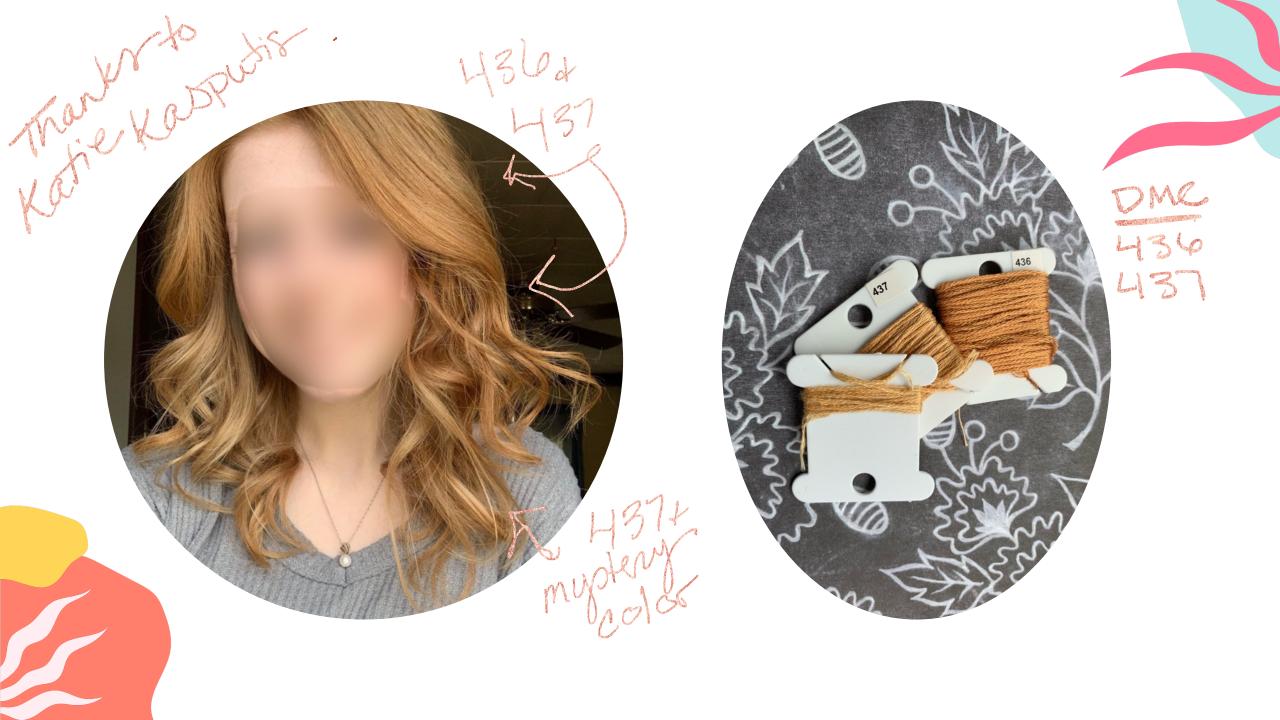

# MY PREVIOUS STITCHES

 $\cap$ 

skin tone

Make sure hair Colors don't blend too much with the skintone.